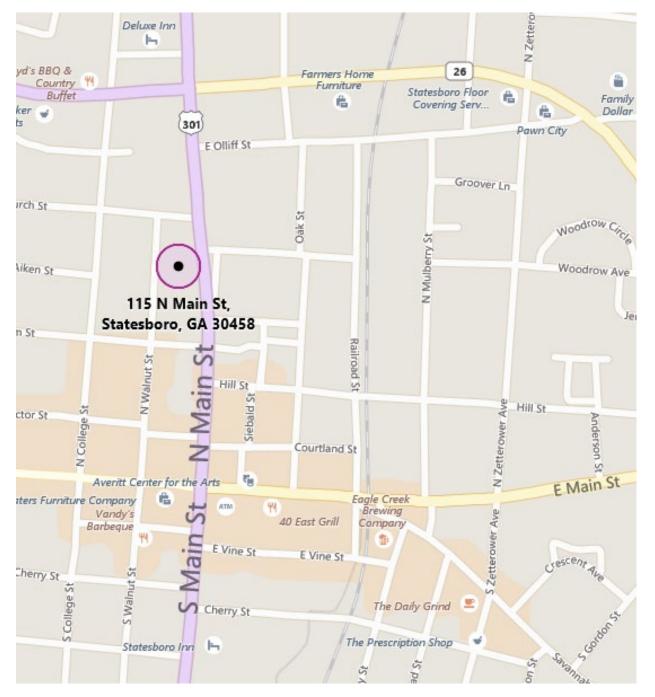

# BULLOCH COUNTY BOARD OF COMMISSIONERS HUMAN RESOURCES DEPARTMENT

115 N. Main Street Statesboro, GA 30458

#### Directions:

If traveling north on Highway 301 (which becomes Main Street), the building is located on the left, directly across the street from the First Baptist Church.

Park in the lot on the far end of the building (the end on the right if you were facing the building from the street). Look for the green "Bulloch County North Main Annex" sign marking the parking lot.

Enter the building through the glass door on the side of the building (use the door <u>under</u> the awning).