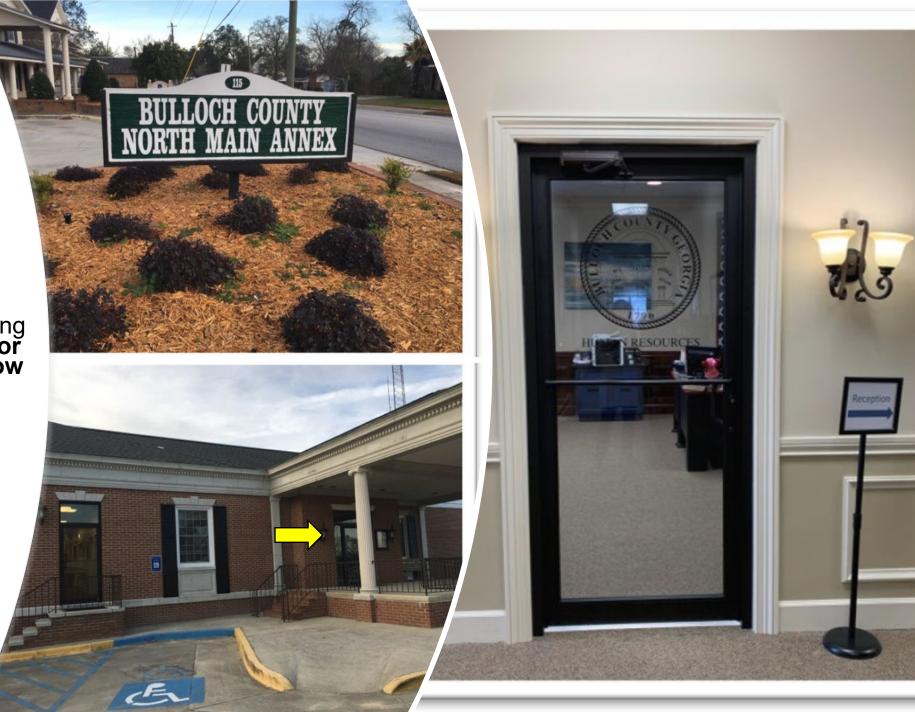

#### Directions:

If traveling north on Highway 301 (which becomes Main Street), the building is located on the left, directly across the street from the First Baptist Church.

Park in the lot on the far end of the building (the end on the right if you were facing the building from the street). Look for the green "Bulloch County North Main Annex" sign marking the parking lot.

Enter the building through the glass door on the side of the building (use the door <u>under</u> the awning).

## Welcome to employment with Bulloch County!

Look for **Bulloch County North Main Annex** sign. Park in lot where sign is located.

Enter the building through the **door** where the arrow points.

Enter the building and continue straight down the hallway until it ends. Turn **left.** You will see the **glass door** with *Human Resources*.