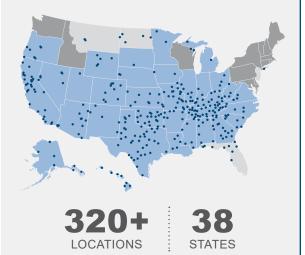

### **ABOUT AIRMEDCARE NETWORK**

AirMedCare Network is America's largest air medical membership network, providing financial coverage for emergency air medical transport. Even with medical insurance, air medical transport can result in significant out-of-pocket expenses, however an AMCN membership ensures no out-of-pocket expenses for medically necessary flights if flown by an AMCN provider.