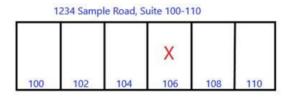

If your business is inside a building that has multiple units, you must include which Suite your business will be occupying, along with a layout of the building, showing which unit your business is in by marking the appropriate suite with an X. (See Examples Below) You may also use a copy of your buildings fire plan and mark your suite on it and attach to this request.