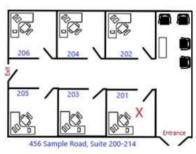

If your business is inside a building that has multiple units, you must include which Suite your business will be occupying, along with a layout of the building, showing which unit your business is in by marking the appropriate suite with an X. (See Examples Below) You may also use a copy of your buildings fire plan and mark your suite on it and attach to this request.